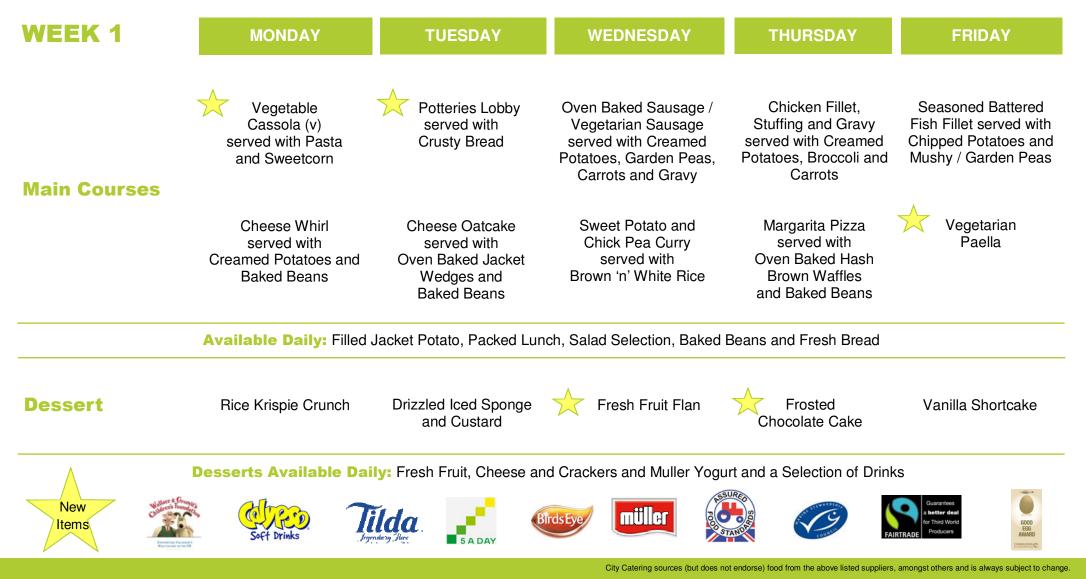

## **City Catering Primary Choice Menu**

Week Commencing: 5 Jan, 26 Jan, 16 Feb, 9 Mar, 30 Mar, 20 Apr, 11 May, 1 Jun, 22 Jun, 13 Jul, 3 Aug, 24 Aug, 14 Sept, 5 Oct, 26 Oct, 16 Nov, 7 Dec

Over 75% of the main Courses are freshly prepared each day Fruit and Vegetables are subject to Seasonal Variation