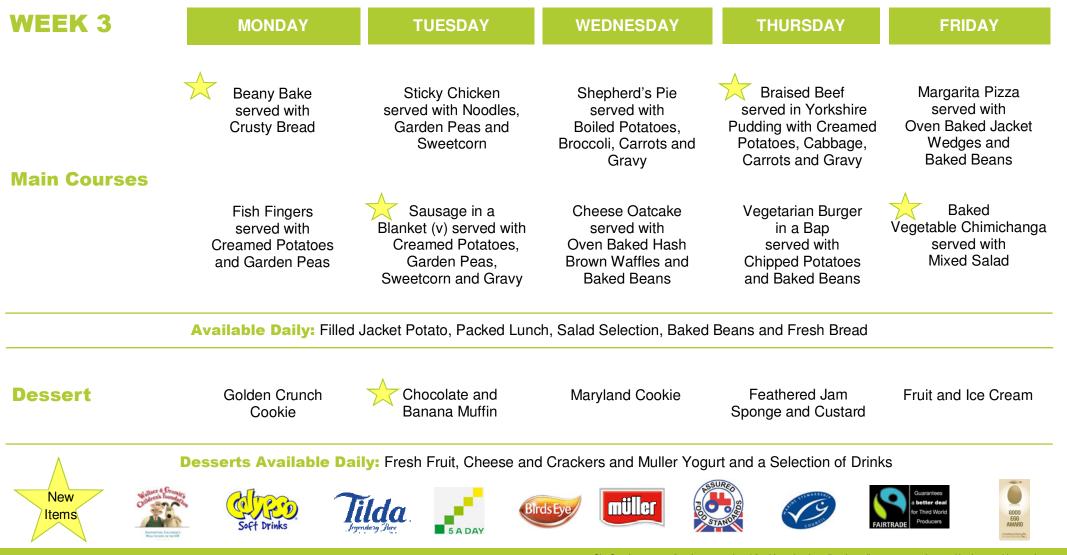

## **City Catering Primary Choice Menu**

Week Commencing: 19 Jan, 9 Feb, 2 Mar, 23 Mar, 13 Apr, 4 May, 25 May, 15 Jun, 6 Jul, 27 Jul, 17 Aug, 7 Sept, 28 Sept, 19 Oct, 9 Nov, 30 Nov

City Catering sources (but does not endorse) food from the above listed suppliers, amongst others and is always subject to change.